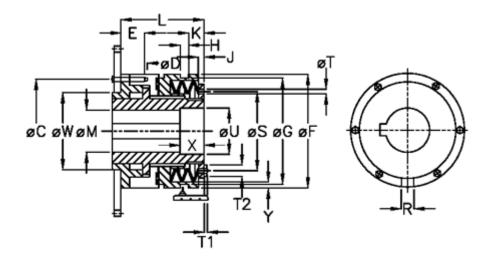

## **Measures**

| = 48         | J                                                             | = 3.0                                                              | T1 = 3.0 |
|--------------|---------------------------------------------------------------|--------------------------------------------------------------------|----------|
| = 6xM5       | K                                                             | = 8.0                                                              | T2 = 7   |
| g = 5x1M     | L                                                             | = 52.0                                                             | U = 21   |
| = M - medium | M ma                                                          | x = 20                                                             | V = 8    |
| = 7.0        | M min                                                         | n = 7                                                              | W = 38   |
| = 55         | R                                                             | = 6                                                                | X = 15   |
| = 50.0       | S                                                             | = 36                                                               | Y = 2    |
| = 9          | Τ                                                             | = 4                                                                | Z = 0.0  |
|              | = 6xM5<br>g = 5x1M<br>= M - medium<br>= 7.0<br>= 55<br>= 50.0 | = 6xM5 K g = 5x1M L = M - medium M max = 7.0 M min = 55 R = 50.0 S | = 6xM5   |